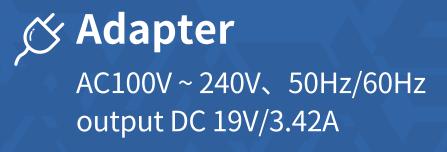

# I/O Interface

Type-A USB USB3.0\*4 Power interface DC 19V \*1 Standard Earphone Jack \*1 RJ45 \*2 DB9 PORT RS232 \*2 HDMI \*1 M2 \*1 M.2 2280 standard interface (Support SATAIII/PCIE3.0X4 signal)

♥ Tel: 400-830-4882 www.onerugged.com