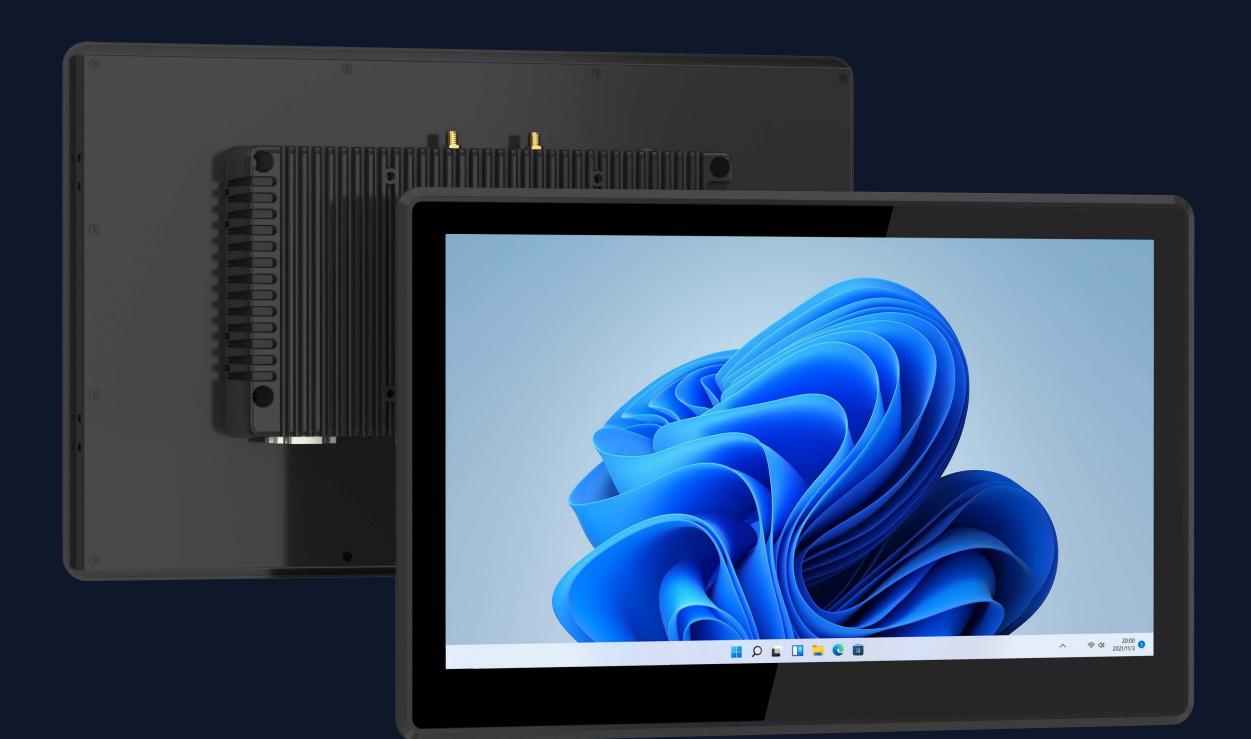

# Panel PC

- Powered by 12th-generation Intel<sup>®</sup> Core<sup>™</sup> i5-1235U/i7-1255U Processors , equipped with Windows 11 operating system
- 15.6- inch flat capacitive touch panel with high impact resistance
- Wi-Fi 6, Bluetooth 5.1, and expandable 4G (M.2 interface), multiple network connection mode
- Excellent environmental adaptability, anti-electromagnetic interference and anti-static capabilities
- Fanless design, using large-area uniform heating fin, running 24/7 without affecting reliability and service life
- Rich interfaces, including multiple USB/LAN/D89/HDMI and other I/O ports, can easily meet various scenario requirements
- Standard PPC mounting hook component, easy to install and supports various installation methods such as embedded and wall-mounted

# Panel PC P15A Specifications

CPU

12th Generation Intel® Core<sup>™</sup> i5-1235U Processor (Optional i7-1255U)

Windows 11

#### Display

Type: LCD Size: 15.6 inch 16:9 Resolution: 1920x1080 Brightness: 220 cd/m<sup>2</sup>