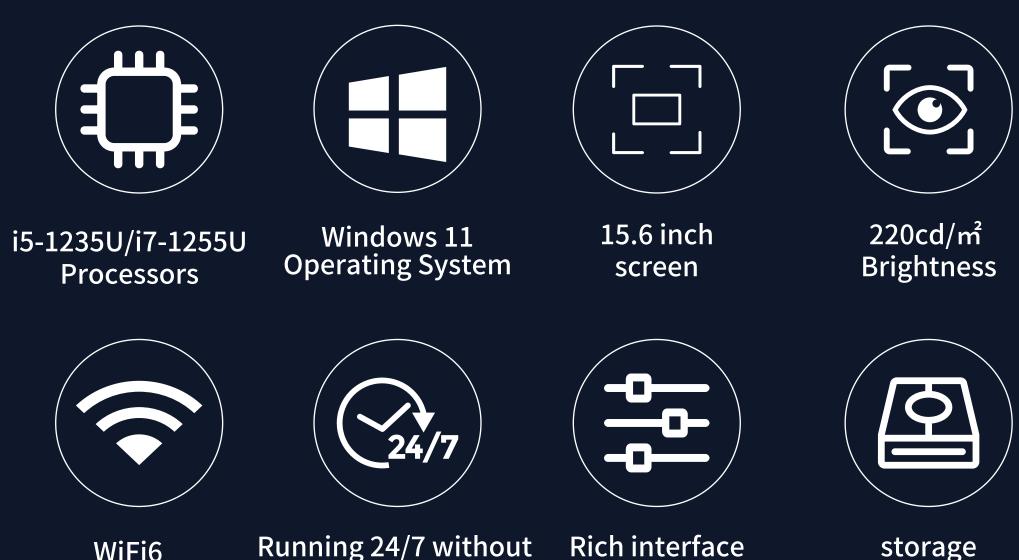

# Panel PC

- Powered by 12th-generation Intel<sup>®</sup> Core<sup>™</sup> i5-1235U/i7-1255U Processors , equipped with Windows 11 operating system
- 15.6- inch flat capacitive touch panel with high impact resistance
- Wi-Fi 6, Bluetooth 5.1, and expandable 4G (M.2 interface), multiple network connection mode
- Excellent environmental adaptability, anti-electromagnetic interference and anti-static capabilities
- Fanless design, using large-area uniform heating fin, running 24/7 without affecting reliability and service life
- Rich interfaces, including multiple USB/LAN/D89/HDMI and other I/O ports, can easily meet various scenario requirements
- Standard PPC mounting hook component, easy to install and supports various installation methods such as embedded and wall-mounted

extensions

storage expansion

WiFi6

Running 24/7 without affecting reliability

1920\*1080 Screen resolution

IP65

# Panel PC P15A Specifications

CPU

12th Generation Intel® Core<sup>™</sup> i5-1235U Processor (Optional i7-1255U)

Windows 11

#### Memory

RAM: 8GB onboard ROM: 128GB (Optional 256/512GB)

#### Display

Type: LCD Size: 15.6 inch 16:9 Resolution: 1920x1080 Brightness: 220 cd/m<sup>2</sup>

# **Certification**

Front panel IP65

Working temperature: -20 °C to 60 °C Storage temperature: -30 °C to 70 °C Humidity: 95% Non-Condensing

\* The technical specifications of this product are subject to change without prior notice